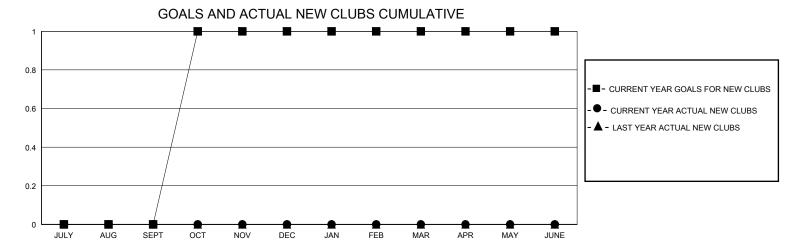

## **GMT**: **LOCATION WISCONSIN GMT CA** Clubs **Members RESULTS FOR 2023-2024 RESULTS FOR 2023-2024** NEW CLUB GOAL **NEW CLUBS** DROPPED CLUBS QUARTER MEMBER GROWTH NET MEMBER GROWTH DROPPED QUARTER **GOAL** MEMBERS ACTUAL **ACTUAL** (including transfers) 0 0 0 35 39 36 JULY/AUG/SEPT JULY/AUG/SEPT 1 0 0 35 28 36 OCT/NOV/DEC OCT/NOV/DEC 0 0 0 35 40 17 JAN/FEB/MAR JAN/FEB/MAR 0 0 0 35 11 8 APR/MAY/JUNE APR/MAY/JUNE