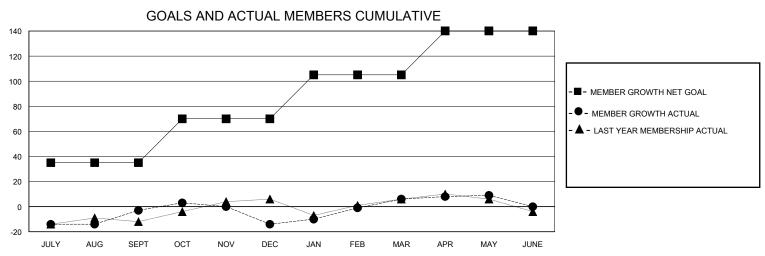

## **GMT**: **LOCATION WISCONSIN GMT CA** Clubs **Members RESULTS FOR 2023-2024 RESULTS FOR 2023-2024** NEW CLUB GOAL **NEW CLUBS** DROPPED CLUBS QUARTER MEMBER GROWTH NET MEMBER GROWTH DROPPED QUARTER **GOAL** MEMBERS ACTUAL **ACTUAL** (including transfers) 0 0 0 35 39 36 JULY/AUG/SEPT JULY/AUG/SEPT 1 0 0 35 28 36 OCT/NOV/DEC OCT/NOV/DEC 0 0 0 35 40 17 JAN/FEB/MAR JAN/FEB/MAR 0 0 0 35 11 8 APR/MAY/JUNE APR/MAY/JUNE